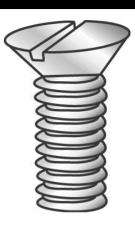

## 6-32 X 1/2 FHMS SLOT ZP

UPC: 085937995698 Country of Origin:

UNSPSC: 31161504 Not Available

Commodity: Machine screws

A straight shank fastener with external threads designed to go through a hole or nut that is pre-tapped to form a mating thread for the screw.

## **Product Attributes**

Brand Name Minerallac Company

Sub Brand Cully

Type Machine Screw

Special Features For use with a pre-tapped hole or with a nut.

Material Steel Size 6-32 Length 1/2"

Thread Type 2A External Threads

Thread Size 32 Head Height 0.083" Head Type Flat Head **Head Color** Silver Finish Zinc Plated Drive Type Slotted **Driver Size** #6 - #8 **Head Diameter** 0.262"

Item Status: Active
Standard Qty: 100