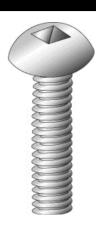

## 1/4-20 X 1 RHMS SQ/SLOT ZP

UPC: Country of Origin: 085937995469

**UNSPSC:** 31161504

Commodity: Machine screws

## **Product Attributes**

**Brand Name** Minerallac Company

Sub Brand Cully

Type Machine Screw

**Special Features** For use with a pre-tapped hole or with a nut.

Material Steel Size 1/4-20 1" Length

Thread Type 2A External Threads

Thread Size 20 Head Height 0.175" Head Type Round Head **Head Color** Silver Finish Zinc Plated

Drive Type Square/Slotted Combo

**Driver Size** #3 **Head Diameter** 0.472"

> Item Status: Active Standard Qty: 100