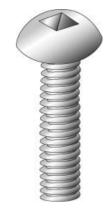

## 8-32 X 5/8 RHMS SQ/SLOT ZP

Country of Origin:

**Viet Nam** 

UPC: 085937226105

UNSPSC: 31161504

Commodity: Machine screws

A straight shank fastener with external threads designed to go through a hole or nut that is pre-tapped to form a mating thread for the screw.

| Brand Name       | Minerallac Company                            |
|------------------|-----------------------------------------------|
| Sub Brand        | Cully                                         |
| Туре             | Machine Screw                                 |
| Application      | For use with a pre-tapped hole or with a nut. |
| Special Features | N/A                                           |
| Standard         | N/A                                           |
| Material         | Steel                                         |
| Size             | 8-32                                          |
| Length           | 5/8"                                          |
| Thread Type      | 2A External Threads                           |
| Thread Size      | 32                                            |
| Head Width       | N/A                                           |
| Head Height      | 0.120"                                        |
| Head Type        | Round Head                                    |
| Head Color       | Silver                                        |
| Finish           | Zinc Plated                                   |
| Class            | N/A                                           |
| Drive Type       | Square/Slotted Combo                          |
| Driver Size      | #2                                            |
| Head Diameter    | 0.309"                                        |
| Meets/Exceeds    | N/A                                           |
|                  |                                               |
|                  |                                               |
|                  |                                               |