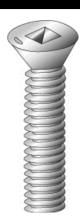

## 10-32 X 1 FHMS SQ DR ZP

UPC: 085937966803 Country of Origin:

UNSPSC: 31161504 Viet Nam

Commodity: Machine screws

A straight shank fastener with external threads designed to go through a hole or nut that is pre-tapped to form a mating thread for the screw.

## **Product Attributes**

Brand Name Minerallac Company

Sub Brand Cully

Type Machine Screw

Application For use with a pre-tapped hole or with a nut.

Material Steel
Size 10-32
Length 1"

Thread Type 2A External Threads

Thread Size 32
Head Height 0.116"
Head Type Flat Head
Head Color Silver
Finish Zinc Plated
Drive Type Square Drive

Driver Size #2 Head Diameter 0.362"

Item Status: Active
Standard Qty: 100