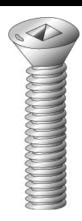

## 10-24 X 1/2 FHMS SQ DR ZP

UPC: 085937961181 Country of Origin:

UNSPSC: 31161504 Canada

Commodity: Machine screws

A straight shank fastener with external threads designed to go through a hole or nut that is pre-tapped to form a mating thread for the screw.

## **Product Attributes**

Brand Name Minerallac Company

Sub Brand Cully

Type Machine Screw

Application For use with a pre-tapped hole or with a nut.

Material Steel
Size 10-24
Length 1/2"

Thread Type 2A External Threads

Thread Size 24

Head Height 0.116"

Head Type Flat Head

Head Color Silver

Finish Zinc Plated

Drive Type Square Drive

Driver Size #2 Head Diameter 0.362"

Item Status: Active
Standard Qty: 100