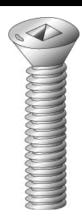

## 8-32 X 1 FHMS SQ DR ZP

UPC: 085937959256 Country of Origin:

UNSPSC: 31161504 Viet Nam

Commodity: Machine screws

A straight shank fastener with external threads designed to go through a hole or nut that is pre-tapped to form a mating thread for the screw.

## **Product Attributes**

Brand Name Minerallac Company

Sub Brand Cully

Type Machine Screw

Special Features For use with a pre-tapped hole or with a nut.

Material Steel Size 8-32 Length 1"

Thread Type 2A External Threads

Thread Size 32
Head Height 0.100"
Head Type Flat Head
Head Color Silver
Finish Zinc Plated
Drive Type Square Drive

Driver Size #2 Head Diameter 0.312"

Item Status: Active
Standard Qty: 100