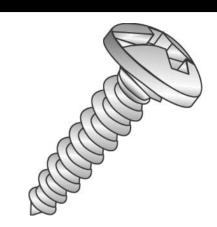

## 14 X 1-1/2 PHSMS SLOT/PHIL ZIN

UPC: 085937988911 Country of Origin:

UNSPSC: 31161506 Not Available

Commodity: Sheet metal screws

Sheet Metal Screws (Self-Tapping Screws) are threaded fasteners with sharp threads to cut into materials such as sheet metal, plastic, or wood.

## **Product Attributes**

Brand Name Minerallac Company

Sub Brand Cully

Type Sheet Metal Screw
Application For use with sheet metal.

Material Steel

Size 14" x 1-1/2" IN Length 1-1/2" IN Thread Type Type-A Thread Size 10 TPI Head Width 0.476" IN Head Height 0.169" IN Head Type Pan Head **Head Color** Silver Finish