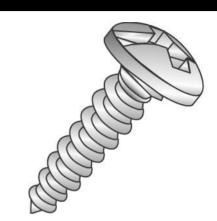

## 10x2 PHSMS SLOT/PHIL ZINC

UPC: 085937190338 Country of Origin:

UNSPSC: 31161506 China

Commodity: Sheet metal screws

Sheet Metal Screws (Self-Tapping Screws) are threaded fasteners with sharp threads to cut into materials such as sheet metal, plastic, or wood.

## **Product Attributes**

Brand Name Minerallac Company

Sub Brand Cully

Type Sheet Metal Screw

Special Features N/A

Application For use with sheet metal.

Standard

Material Steel

Size 10 x 2" IN

Length 2" IN

Thread Type Type-A

Thread Size 12 TPI

Head Width 0.373" IN

Head Height 0.133" IN

Head Type Pan Head

Head Color Silver

Finish Zinc Plated

Class N/A

Meets/Exceeds N/A

Drive Type Phillips/Slotted Combo

Driver Size #2

Drill Point Size N/A

Washer Outside Diameter N/A

Drill Point Length N/A