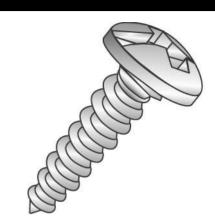

## 10x3/4 PHSMS SLOT/PHIL ZINC

UPC: 085937190130 Country of Origin:

UNSPSC: 31161506 China

Commodity: Sheet metal screws

Sheet Metal Screws (Self-Tapping Screws) are threaded fasteners with sharp threads to cut into materials such as sheet metal, plastic, or wood.

## **Product Attributes**

Brand Name Minerallac Company

Sub Brand Cully

Type Sheet Metal Screw

Special Features N/A

Application For use with sheet metal.

Standard

Material Steel

Size 10 x 3/4" IN

Length 3/4" IN

Thread Type Type-A

Thread Size 12 TPI

Head Width 0.373" IN

Head Height 0.133" IN

Used Times

Head Type Pan Head

Head Color Silver

Finish Zinc Plated

Class N/A

Meets/Exceeds N/A

Drive Type Phillips/Slotted Combo

Driver Size #2

Drill Point Size N/A

Washer Outside Diameter N/A