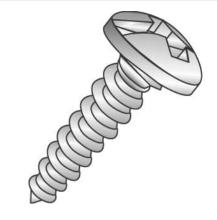

## 6x1-1/4 PHSMS SLOT/PHIL ZINC

UPC: 085937988843

UNSPSC: 31161506

Commodity: Sheet metal screws

Country of Origin:

USA

Sheet Metal Screws (Self-Tapping Screws) are threaded fasteners with sharp threads to cut into materials such as sheet metal, plastic, or wood.

## **Product Attributes**

Brand Name Minerallac Company

Sub Brand Cully

Type Sheet Metal Screw
Application For use with sheet metal.

Material Steel

Size 6" x 1-1/4" IN Length 1-1/4" IN Thread Type Type-A Thread Size 18 TPI Head Width 0.270" IN 0.097" IN Head Height Head Type Pan Head **Head Color** Silver Finish Zinc Plated