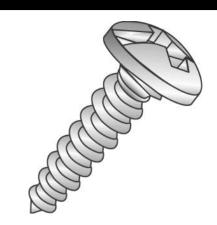

## 6x1 PHSMS SLOT/PHIL ZINC

UPC: 085937995179 Country of Origin:

UNSPSC: 31161506 Not Available

Commodity: Sheet metal screws

Sheet Metal Screws (Self-Tapping Screws) are threaded fasteners with sharp threads to cut into materials such as sheet metal, plastic, or wood.

## **Product Attributes**

Brand Name Minerallac Company

Sub Brand Cully

Type Sheet Metal Screw
Application For use with sheet metal.

Material Steel Size 6" x 1" IN Length 1" IN Thread Type Type-A Thread Size 18 TPI Head Width 0.270" IN 0.097" IN Head Height Head Type Pan Head **Head Color** Silver Finish Zinc Plated