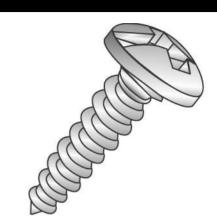

## 6x1/2 PHSMS PHIL/SLOT ZINC

UPC: 085937186096 Country of Origin:

UNSPSC: 31161506 Taiwan

Commodity: Sheet metal screws

Sheet Metal Screws (Self-Tapping Screws) are threaded fasteners with sharp threads to cut into materials such as sheet metal, plastic, or wood.

## **Product Attributes**

Brand Name Minerallac Company

Sub Brand Cully

Type Sheet Metal Screw

Special Features N/A

Application For use with sheet metal.

Standard

Material Steel

Size 6 x 1/2" IN

Length 1/2" IN

Thread Type Type-A

Thread Size 18 TPI

Head Width 0.270" IN

Head Height 0.097" IN

Head Type Pan Head

Head Color Silver

Finish Zinc Plated

Class N/A

Meets/Exceeds N/A

Drive Type Phillips/Slotted Combo

Driver Size #1

Drill Point Size N/A

Washer Outside Diameter N/A

Drill Point Length N/A