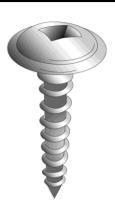

## **Product Attributes**

Brand Name Minerallac Company

Sub Brand Cully

Type Sheet Metal Screw
Application For use with sheet metal.

 Material
 Steel

 Size
 12 x 3/4" IN

 Length
 0.750" IN

 Thread Type
 Type-A

 Thread Size
 11 TPI

 Head Width
 0.408" IN

 Head Height
 0.153" IN

Head Type Round Washer Head

Head Color Silver
Finish Zinc Plated
Drive Type Square Drive

Driver Size #3

Item Status: Active
Standard Qty: 100