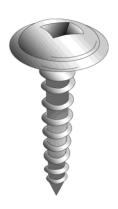

## 10x1-1/2 RWHTS SQ DR ZP

UPC: 085937995131 Country of Origin:

UNSPSC: 31161506 Not Available

Commodity: Sheet metal screws

Sheet Metal Screws (Self-Tapping Screws) are threaded fasteners with sharp threads to cut into materials such as sheet metal, plastic, or wood.

## **Product Attributes**

Brand Name Minerallac Company

Sub Brand Cully

Type Sheet Metal Screw
Application For use with sheet metal.

Material Steel

 Size
 10 x 1-1/2" IN

 Length
 1-1/2" IN

 Thread Type
 Type-A

 Thread Size
 12 TPI

 Head Width
 0.359" IN

 Head Height
 0.137" IN

Head Type Round Washer Head

Head Color Silver
Finish Zinc Plated
Drive Type Square Drive
Driver Size #2 or 5/16" Hex

Item Status: Active
Standard Qty: 100