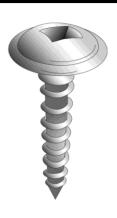

## 10x3/4 RWHTS SQ DR ZP

UPC: 085937995100 Country of Origin:

UNSPSC: 31161506 Not Available

Commodity: Sheet metal screws

Sheet Metal Screws (Self-Tapping Screws) are threaded fasteners with sharp threads to cut into materials such as sheet metal, plastic, or wood.

## **Product Attributes**

Brand Name Minerallac Company

Sub Brand Cully

Type Sheet Metal Screw
Application For use with sheet metal.

Material Steel
Size 10 x 3/4" IN
Length 3/4" IN
Thread Type Type-A
Thread Size 12 TPI
Head Width 0.359" IN
Head Height 0.137" IN

Head Type Round Washer Head

Head Color Silver
Finish Zinc Plated
Drive Type Square Drive
Driver Size #2 or 5/16" Hex

Item Status: Active
Standard Qty: 100