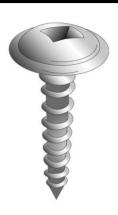

## 8x1-3/4 RWHTS SQ DR ZP

UPC: 085937148285 Country of Origin:

UNSPSC: 31161506 Canada

Commodity: Sheet metal screws

Sheet Metal Screws (Self-Tapping Screws) are threaded fasteners with sharp threads to cut into materials such as sheet metal, plastic, or wood.

## **Product Attributes**

Brand Name Minerallac Company

Sub Brand Cully

Type Sheet Metal Screw
Application For use with sheet metal.

 Material
 Steel

 Size
 8 x 1-3/4" IN

 Length
 1.750" IN

 Thread Type
 Type-A

 Thread Size
 15 TPI

 Head Width
 0.309" IN

 Head Height
 0.120" IN

Head Type Round Washer Head

Head Color Silver
Finish Zinc Plated
Drive Type Square Drive

Driver Size #2

Item Status: Active
Standard Qty: 50