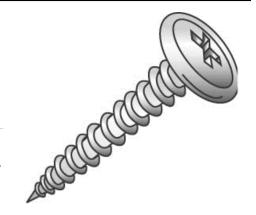

## 8x1-1/4 WAFER SHP PT LATH SC

UPC: 085937995049 Country of Origin:

UNSPSC: 31161506 Not Available

Commodity: Sheet metal screws

Sheet Metal Screws (Self-Tapping Screws) are threaded fasteners with sharp threads to cut into materials such as sheet metal, plastic, or wood.

## **Product Attributes**

Brand Name Minerallac Company

Sub Brand Cully

Type Sheet Metal Screw
Application For use with sheet metal.

Material Steel

Size 8 x 1-1/4" IN Length 1-1/4" IN Thread Type Type-A Thread Size **15 TPI** Head Width 0.384" IN Head Height 0.102" IN Head Type Wafer Head **Head Color** Silver Finish Zinc Plated Drive Type **Phillips Driver Size** #2