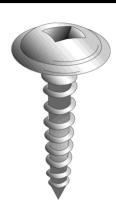

## 8x1 RWHTS SQ DR ZP

UPC: 085937995018 Country of Origin:

UNSPSC: 31161506 Not Available

Commodity: Sheet metal screws

Sheet Metal Screws (Self-Tapping Screws) are threaded fasteners with sharp threads to cut into materials such as sheet metal, plastic, or wood.

## **Product Attributes**

Brand Name Minerallac Company

Sub Brand Cully

Type Sheet Metal Screw
Application For use with sheet metal.

 Material
 Steel

 Size
 8 x 1" IN

 Length
 1" IN

 Thread Type
 Type-A

 Thread Size
 15 TPI

 Head Width
 0.309" IN

 Head Height
 0.120" IN

Head Type Round Washer Head

Head ColorSilverFinishZinc PlatedDrive TypeSquare Drive

Driver Size #2

Item Status: Active
Standard Qty: 100