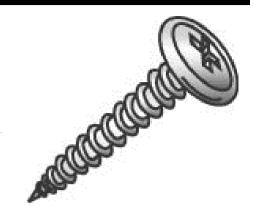

## 8x9/16 WAFER SHP PT LATH SCREW

UPC: 085937990426 Country of Origin:

UNSPSC: 31161506 Not Available

Commodity: Sheet metal screws

Sheet Metal Screws (Self-Tapping Screws) are threaded fasteners with sharp threads to cut into materials such as sheet metal, plastic, or wood.

## **Product Attributes**

Brand Name Minerallac Company

Sub Brand Cully

Type Sheet Metal Screw
Application For use with sheet metal.

Material Steel Size 8 x 9/16" IN Length 9/16" IN Thread Type Type-A Thread Size **15 TPI** Head Width 0.384" IN Head Height 0.102" IN Head Type Wafer Head **Head Color** Silver