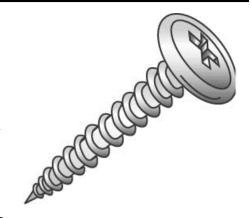

## 8x1/2 WAFER SHP PT LATH SCRE

UPC: Country of Origin: 085937994974

**Not Available UNSPSC:** 31161506

Commodity: Sheet metal screws

Sheet Metal Screws (Self-Tapping Screws) are threaded fasteners with sharp threads to cut into materials such as sheet metal, plastic, or wood.

## **Product Attributes**

**Brand Name** Minerallac Company

Sub Brand Cully

Type **Sheet Metal Screw** Application For use with sheet metal.

Material Steel Size 8 x 1/2" IN Length 1/2" IN Thread Type Type-A Thread Size **15 TPI** Head Width 0.384" IN Head Height 0.102" IN Head Type Wafer Head **Head Color** Silver Finish Zinc Plated

**Phillips** #2

> Item Status: Active Standard Qty: 100

> > Minerallac Company

Tel: 800-927-3293 Fax: 800-824-8942 www.minerallac.com

Drive Type

**Driver Size** 