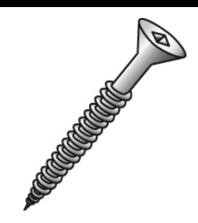

## 10x2 FHWS SQ DEEP THREAD BLA

UPC: 085937993908 Country of Origin:

UNSPSC: 31161508 Not Available

Commodity: Wood screws

Particle board screws have large deep threads and a smooth shank for pulling two pieces of material together. They can be used in wood and other soft materials.

## **Product Attributes**

Brand Name Minerallac Company

Sub Brand Cully

Type Particle Board Screws

Application The deeper thread design offers greater resistance to pull-out forces.

Material Size 10 x 2" IN Length 2" IN Thread Type Deep Thread Thread Size 13 TPI Head Height 0.116" IN Head Type Flat Head **Head Color** Black **Head Diameter** 0.35" IN **Driver Size** 