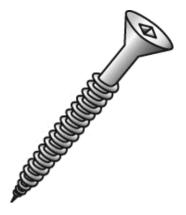

## 10x1-1/4 FH SQ DEEP THREAD BLA

UPC: 085937994943

UNSPSC: 31161508

Commodity: Wood screws

Country of Origin: **Not Available** 

| Product Attributes |                                                                        |
|--------------------|------------------------------------------------------------------------|
| Brand Name         | Minerallac Company                                                     |
| Sub Brand          | Cully                                                                  |
| Туре               | Particle Board Screws                                                  |
| Application        | The deeper thread design offers greater resistance to pull-out forces. |
| Material           | Steel                                                                  |
| Size               | 10 x 1-1/4" IN                                                         |
| Length             | 1-1/4" IN                                                              |
| Thread Type        | Deep Thread                                                            |
| Thread Size        | 13 TPI                                                                 |
| Head Height        | 0.116" IN                                                              |
| Head Type          | Flat Head                                                              |
| Head Color         | Black                                                                  |
| Head Diameter      | 0.35" IN                                                               |
| Driver Size        | #2                                                                     |
| Drive Type         | Square Drive                                                           |