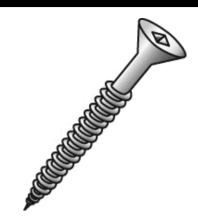

## 6X1-1/2 FH SQ DEEP THREAD BLAC

UPC: 085937993922 Country of Origin:

UNSPSC: 31161508 Not Available

Commodity: Wood screws

Particle board screws have large deep threads and a smooth shank for pulling two pieces of material together. They can be used in wood and other soft materials.

## **Product Attributes**

Brand Name Minerallac Company

Sub Brand Cully

Type Particle Board Screws

Application The deeper thread design offers greater resistance to pull-out forces.

Material Steel

Size 6 x 1-1/2" IN Length 1-1/2" IN Thread Type Deep Thread Thread Size 18 TPI Head Height 0.083" IN Head Type Flat Head **Head Color** Black **Head Diameter** 0.25" IN **Driver Size** 