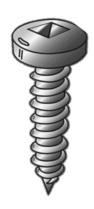

## 14 X 2 PHTS SQ DR ZP

UPC: 085937994097 Country of Origin:

UNSPSC: 31161506 Not Available

Commodity: Sheet metal screws

Sheet Metal Screws (Self-Tapping Screws) are threaded fasteners with sharp threads to cut into materials such as sheet metal, plastic, or wood.

## **Product Attributes**

Brand Name Minerallac Company

Sub Brand Cully

Type Sheet Metal Screw
Application For use with sheet metal.

Material Steel Size 14" x 2" IN Length 2" IN Thread Type Type-A Thread Size 10 TPI Head Width 0.476" IN Head Height 0.169" IN Head Type Pan Head **Head Color** Silver Finish Zinc Plated Drive Type Square Drive