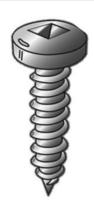

## 14 X 1-3/4 PHTS SQ DR ZP

UPC: 085937114280 Country of Origin:

UNSPSC: 31161506 Taiwan

Commodity: Sheet metal screws

Sheet Metal Screws (Self-Tapping Screws) are threaded fasteners with sharp threads to cut into materials such as sheet metal, plastic, or wood.

## **Product Attributes**

Brand Name Minerallac Company

Sub Brand Cully

Type Sheet Metal Screw

Application For use with sheet metal.

Material Steel

Size 14" x 1-3/4" IN

Length 1-3/4" IN

Thread Type Type-A

Thread Size 10 TPI

Head Width 0.476" IN

Head Height 0.169" IN

Head Type Pan Head

Head Color Silver

Finish Zinc Plated

Drive Type Square Drive