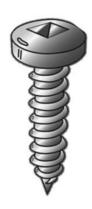

## 14 X 1-1/2 PHTS SQ DR ZP

UPC: 085937114242 Country of Origin:

UNSPSC: 31161506 Canada

Commodity: Sheet metal screws

Sheet Metal Screws (Self-Tapping Screws) are threaded fasteners with sharp threads to cut into materials such as sheet metal, plastic, or wood.

## **Product Attributes**

Brand Name Minerallac Company

Sub Brand Cully

Type Sheet Metal Screw

Application For use with sheet metal.

Material Steel

Size 14" x 1-1/2" IN

Length 1-1/2" IN

Thread Type Type-A

Thread Size 10 TPI

Head Width 0.476" IN

Head Height 0.169" IN

Head Type Pan Head

Head Color Silver

Finish Zinc Plated

Drive Type Square Drive