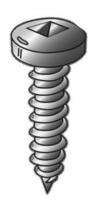

## 14 X 1-1/4 PHTS SQ DR ZP

UPC: 085937114204 Country of Origin:

UNSPSC: 31161506 Canada

Commodity: Sheet metal screws

Sheet Metal Screws (Self-Tapping Screws) are threaded fasteners with sharp threads to cut into materials such as sheet metal, plastic, or wood.

## **Product Attributes**

Brand Name Minerallac Company

Sub Brand Cully

Type Sheet Metal Screw

Application For use with sheet metal.

Material Steel

Size 14" x 1-1/4" IN

Length 1-1/4" IN

Thread Type Type-A

Thread Size 10 TPI

Head Width 0.476" IN

Head Height 0.169" IN

Head Type Pan Head

Head Color Silver

Finish Zinc Plated

Drive Type Square Drive