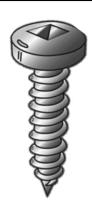

## 14 x 5/8 PHTS SQ DR ZP

UPC: 085937967572 Country of Origin:

UNSPSC: 31161506 Taiwan

Commodity: Sheet metal screws

Sheet Metal Screws (Self-Tapping Screws) are threaded fasteners with sharp threads to cut into materials such as sheet metal, plastic, or wood.

## **Product Attributes**

Brand Name Minerallac Company

Sub Brand Cully

Type Sheet Metal Screw
Application For use with sheet metal.

Material Steel

Size 14" x 5/8" IN Length 5/8" IN Thread Type Type-A Thread Size 10 TPI Head Width 0.476" IN Head Height 0.169" IN Head Type Pan Head **Head Color** Silver Finish Zinc Plated Drive Type Square Drive **Driver Size** #3