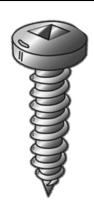

## 14 X 1/2 PHTS SQ DR ZP

UPC: 085937968265 Country of Origin:

UNSPSC: 31161506 Taiwan

Commodity: Sheet metal screws

Sheet Metal Screws (Self-Tapping Screws) are threaded fasteners with sharp threads to cut into materials such as sheet metal, plastic, or wood.

## **Product Attributes**

Brand Name Minerallac Company

Sub Brand Cully

Type Sheet Metal Screw
Application For use with sheet metal.

Material Steel

Size 14" x 1/2" IN Length 1/2" IN Thread Type Type-A Thread Size 10 TPI Head Width 0.476" IN Head Height 0.169" IN Head Type Pan Head **Head Color** Silver Finish Zinc Plated Drive Type Square Drive **Driver Size** #3