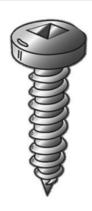

## 12 X 1-3/4 PHTS SQ DR.ZP

UPC: 085937112286 Country of Origin:

UNSPSC: 31161506 Canada

Commodity: Sheet metal screws

Sheet Metal Screws (Self-Tapping Screws) are threaded fasteners with sharp threads to cut into materials such as sheet metal, plastic, or wood.

## **Product Attributes**

Brand Name Minerallac Company

Sub Brand Cully

Type Sheet Metal Screw

Application For use with sheet metal.

Material Steel

Size 12" x 1-3/4" IN

Length 1-3/4" IN

Thread Type Type-A

Thread Size 11 TPI

Head Width 0.425" IN

Head Height 0.151" IN

Head Type Pan Head

Head Color Silver

Finish Zinc Plated

Drive Type Square Drive