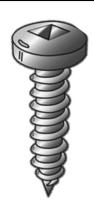

## 10x1/2 PHTS SQ DR ZP

UPC: 085937994646 Country of Origin:

UNSPSC: 31161506 Not Available

Commodity: Sheet metal screws

Sheet Metal Screws (Self-Tapping Screws) are threaded fasteners with sharp threads to cut into materials such as sheet metal, plastic, or wood.

## **Product Attributes**

Brand Name Minerallac Company

Sub Brand Cully

Type Sheet Metal Screw
Application For use with sheet metal.

Material Steel Size 10 x 1/2" IN Length 1/2" IN Thread Type Type-A Thread Size 12 TPI Head Width 0.373" IN Head Height 0.133" IN Head Type Pan Head **Head Color** Silver Finish Zinc Plated Drive Type **Square Drive** 