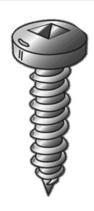

## 8x2 PHTS SQ DR ZP

UPC: 085937994639 Country of Origin:

UNSPSC: 31161506 Not Available

Commodity: Sheet metal screws

Sheet Metal Screws (Self-Tapping Screws) are threaded fasteners with sharp threads to cut into materials such as sheet metal, plastic, or wood.

## **Product Attributes**

Brand Name Minerallac Company

Sub Brand Cully

Type Sheet Metal Screw
Application For use with sheet metal.

**Square Drive** 

Material Steel Size 8 x 2" IN Length 2" IN Thread Type Type-A Thread Size **15 TPI** Head Width 0.322" IN Head Height 0.115" IN Head Type Pan Head **Head Color** Silver Finish Zinc Plated

Driver Size #2

Drive Type

Item Status: Active
Standard Qty: 100