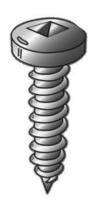

## 8x1-3/4 PHTS SQ DR ZP

UPC: 085937108289 Country of Origin:

UNSPSC: 31161506 Canada

Commodity: Sheet metal screws

Sheet Metal Screws (Self-Tapping Screws) are threaded fasteners with sharp threads to cut into materials such as sheet metal, plastic, or wood.

## **Product Attributes**

Brand Name Minerallac Company

Sub Brand Cully

Type Sheet Metal Screw

Application For use with sheet metal.

Material Steel

Size 8" x 1-3/4" IN

Length 1-3/4" IN

Thread Type Type-A

Thread Size 15 TPI

Head Width 0.322" IN

Head Height 0.115" IN

Head Type Pan Head

Head Color Silver

Finish Zinc Plated

Drive Type Square Drive