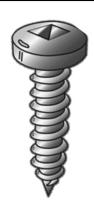

## 8x5/8 PHTS SQ DR ZP

UPC: 085937966308 Country of Origin:

UNSPSC: 31161506 Canada

Commodity: Sheet metal screws

Sheet Metal Screws (Self-Tapping Screws) are threaded fasteners with sharp threads to cut into materials such as sheet metal, plastic, or wood.

## **Product Attributes**

Brand Name Minerallac Company

Sub Brand Cully

Type Sheet Metal Screw
Application For use with sheet metal.

Material Steel 8" x 5/8" IN Size Length 5/8" IN Thread Type Type-A Thread Size 15 TPI Head Width 0.322" IN Head Height 0.115" IN Head Type Pan Head **Head Color** Silver Finish Zinc Plated Drive Type Square Drive