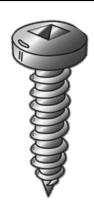

## 8x1/2 PHTS SQ DR ZP

UPC: 085937994585 Country of Origin:

UNSPSC: 31161506 Not Available

Commodity: Sheet metal screws

Sheet Metal Screws (Self-Tapping Screws) are threaded fasteners with sharp threads to cut into materials such as sheet metal, plastic, or wood.

## **Product Attributes**

Brand Name Minerallac Company

Sub Brand Cully

Type Sheet Metal Screw
Application For use with sheet metal.

Material Steel Size 8 x 1/2" IN Length 1/2" IN Thread Type Type-A Thread Size **15 TPI** Head Width 0.322" IN Head Height 0.115" IN Head Type Pan Head **Head Color** Silver Finish Zinc Plated Drive Type **Square Drive** 