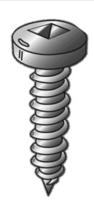

## 6x1/2 PHTS SQ DR ZP

UPC: 085937943958 Country of Origin:

UNSPSC: 31161506 Not Available

Commodity: Sheet metal screws

Sheet Metal Screws (Self-Tapping Screws) are threaded fasteners with sharp threads to cut into materials such as sheet metal, plastic, or wood.

## **Product Attributes**

Brand Name Minerallac Company

Sub Brand Cully

Type Sheet Metal Screw
Application For use with sheet metal.

Material Steel 6" x 1/2" IN Size Length 1/2" IN Thread Type Type-A Thread Size 18 TPI Head Width 0.270" IN 0.097" IN Head Height Head Type Pan Head **Head Color** Silver Finish Zinc Plated Drive Type Square Drive