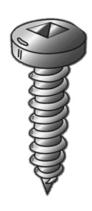

## 4 X 1/2 PHTS SQ DR ZP

UPC: Country of Origin: 085937967657

**Not Available UNSPSC:** 31161506

Commodity: Sheet metal screws

Sheet Metal Screws (Self-Tapping Screws) are threaded fasteners with sharp threads to cut into materials such as sheet metal, plastic, or wood.

## **Product Attributes**

**Brand Name** Minerallac Company

Sub Brand Cully

Type **Sheet Metal Screw** Application For use with sheet metal.

Material Steel 4" x 1/2" IN Size Length 1/2" IN Thread Type Type-AB Thread Size 24 TPI Head Width 0.219" IN Head Height 0.080" IN Head Type Pan Head **Head Color** Silver Finish Zinc Plated Drive Type Square Drive **Driver Size** 