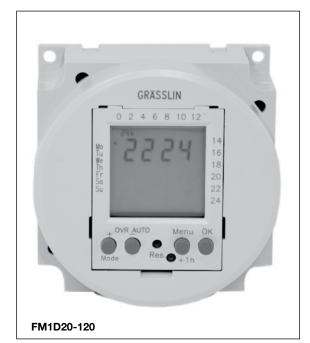

# FM1D20 Series Electronic Time Switches

#### **One Channel Panel Mount**

The FM1D20 Series One Channel Electronic Time Switches are compact electronic 24-Hour/7-Day modules with heavy-duty relay contacts for switching low or line voltage loads. The timers are applicable for time-of-day control of pumps, fans, heaters, HVAC control circuits, lighting, machinery and many other types of commercial, industrial, and agricultural equipment.

#### **Features**

- 24-Hour or 7-Day applications
- 20 setpoint programs
- 3 preset adjustable block programs
- Easy-to-follow menu driven programming
- Manual override with status indication
- Battery backup
- Large LCD

## FM1D20 Series

| Model Number | Voltage          | Programs | Mounting |  |
|--------------|------------------|----------|----------|--|
| FM1D20-24*   | 24 VDC, 50/60Hz  | 20       | Panel    |  |
| FM1D20-120   | 120 VAC, 50/60Hz | 20       | Panel    |  |
| FM1D20-240   | 240 VAC, 50/60Hz | 20       | Panel    |  |