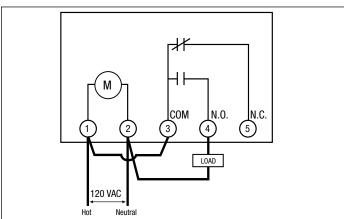

#### **Specification**

Furnish and install a Grässlin FM1D20\_\_\_\_24-Hour/7-Day electronic time switch. This 1-circuit control shall have 24-Hour/7-Day programming, 10 ON and 10 OFF setpoint programs, and 3 preset block programs to allow a selection of any combination of days for different weekday schedules. The LCD shall display time of day in AM/PM or 24-Hour (military time) format. A Daylight Saving Time adjustment button shall also be provided. The time switch will be programmable to-the-minute and also offer a manual override for temporary ON or OFF to the next scheduled event. The LCD shall provide load status indication. The SPDT relay output will be rated for 16A Resistive @277 VAC. Reserve carryover of 7 years (non-replaceable, non-rechargeable battery).

#### **Diagrams**