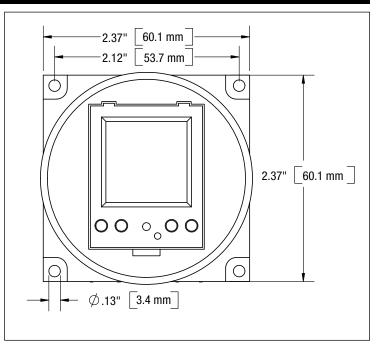

#### Ratings

Size: 2.37" x 2.37" (60.1 mm x 60.1 mm)

Power Consumption: 4VA

Supply Voltage: 24, 120, 240 VAC

Switch Rating: SPDT relay

N.O. Contact: ½ HP, 120 VAC
1 HP, 240 VAC

12A, Ballast 120 VAC 8A, Ballast 240 VAC

#### **Diagrams**