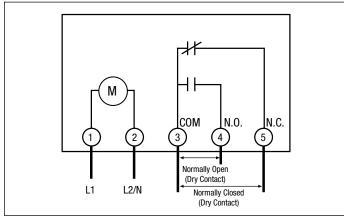

C

#### **Specification**

Furnish and install a Grässlin FM1D20\_\_\_\_24-Hour/7-Day electronic time switch. This 1-circuit control shall have 24-Hour/7-Day programming, 10 ON and 10 OFF setpoint programs, and 3 preset block programs to allow a selection of any combination of days for different weekday schedules. The LCD shall display time of day in AM/PM or 24-Hour (military time) format. A Daylight Saving Time adjustment button shall also be provided. The time switch will be programmable to-the-minute and also offer a manual override for temporary ON or OFF to the next scheduled event. The LCD shall provide load status indication. The SPDT relay output will be rated for 16A Resistive @277 VAC. Reserve carryover of 7 years (non-replaceable, non-rechargeable battery).

#### **Diagrams**