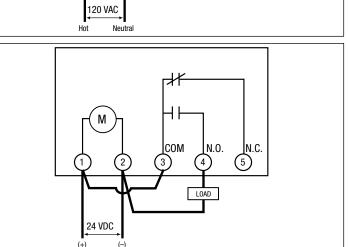

### **Specification**

Furnish and install a Grässlin FM1D20\_\_\_\_24-Hour/7-Day electronic time switch. This 1-circuit control shall have 24-Hour/7-Day programming, 10 ON and 10 OFF setpoint programs, and 3 preset block programs to allow a selection of any combination of days for different weekday schedules. The LCD shall display time of day in AM/PM or 24-Hour (military time) format. A Daylight Saving Time adjustment button shall also be provided. The time switch will be programmable to-the-minute and also offer a manual override for temporary ON or OFF to the next scheduled event. The LCD shall provide load status indication. The SPDT relay output will be rated for 16A Resistive @277 VAC. Reserve carryover of 7 years (non-replaceable, non-rechargeable battery).

#### **Diagrams**