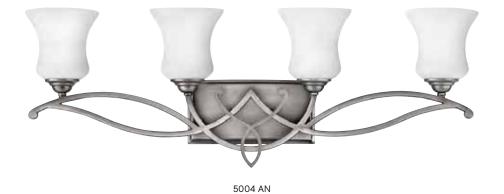

## BROOKE

Brooke's updated traditional look features a minimalist forged scroll design in Antique Nickel that elegantly complements its etched opal glass.

FINISH Antique Nickel GLASS Etched Opal

5002 AN

5000 AN

5003 AN

BROOKE Antique Nickel (AN)

| ITEM    | WIDTH/DIA. | HEIGHT | EXT. | TOP TO<br>OUTLET | BACK PLATE/CANOPY        | BULBS       | AVAILABLE<br>FINISHES |
|---------|------------|--------|------|------------------|--------------------------|-------------|-----------------------|
| 5000 AN | 5¼" W      | 11½"   | 5½"  | 8"               | 4½" W, 7" H Back Plate   | 1-100w Med. | AN                    |
| 5002 AN | 16½" W     | 101/4" | 6"   | 61/2"            | 9" W, 4½" H Back Plate   | 2-100w Med. | AN                    |
| 5003 AN | 24" W      | 10¾"   | 6"   | 71⁄4"            | 9" W, 41/2" H Back Plate | 3-100w Med. | AN                    |
| 5004 AN | 31¼" W     | 11"    | 6"   | 7"               | 9" W, 41/2" H Back Plate | 4-100w Med. | AN                    |