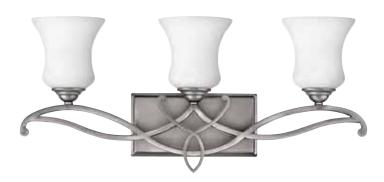

## BROOKE

Brooke's updated traditional look features a minimalist forged scroll design in Antique Nickel that elegantly complements its etched opal glass.

FINISH Antique Nickel GLASS Etched Opal

5002 AN

5000 AN

5003 AN

BROOKE Antique Nickel (AN)

| ITEM    | WIDTH/DIA. | HEIGHT | EXT. | TOP TO<br>OUTLET | BACK PLATE/CANOPY        | BULBS       | AVAILABLE<br>FINISHES |
|---------|------------|--------|------|------------------|--------------------------|-------------|-----------------------|
| 5000 AN | 5¼" W      | 11½"   | 5½"  | 8"               | 4½" W, 7" H Back Plate   | 1-100w Med. | AN                    |
| 5002 AN | 16½" W     | 101/4" | 6"   | 61/2"            | 9" W, 4½" H Back Plate   | 2-100w Med. | AN                    |
| 5003 AN | 24" W      | 10¾"   | 6"   | 71⁄4"            | 9" W, 41/2" H Back Plate | 3-100w Med. | AN                    |
| 5004 AN | 31¼" W     | 11"    | 6"   | 7"               | 9" W, 41/2" H Back Plate | 4-100w Med. | AN                    |