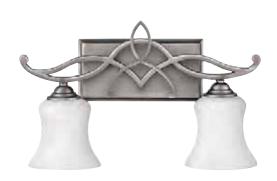

## BROOKE

Brooke's updated traditional look features a minimalist forged scroll design in Antique Nickel that elegantly complements its etched opal glass.

FINISH Antique Nickel GLASS Etched Opal

5002 AN

5000 AN

5003 AN

BROOKE Antique Nickel (AN)

| ITEM    | WIDTH/DIA. | HEIGHT | EXT. | TOP TO<br>OUTLET | BACK PLATE/CANOPY        | BULBS       | AVAILABLE<br>FINISHES |
|---------|------------|--------|------|------------------|--------------------------|-------------|-----------------------|
| 5000 AN | 5¼" W      | 11½"   | 5½"  | 8"               | 4½" W, 7" H Back Plate   | 1-100w Med. | AN                    |
| 5002 AN | 16½" W     | 101/4" | 6"   | 61/2"            | 9" W, 4½" H Back Plate   | 2-100w Med. | AN                    |
| 5003 AN | 24" W      | 10¾"   | 6"   | 71⁄4"            | 9" W, 41/2" H Back Plate | 3-100w Med. | AN                    |
| 5004 AN | 31¼" W     | 11"    | 6"   | 7"               | 9" W, 41/2" H Back Plate | 4-100w Med. | AN                    |