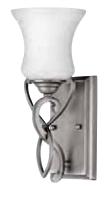

## BROOKE

Brooke's updated traditional look features a minimalist forged scroll design in Antique Nickel that elegantly complements its etched opal glass.

FINISH Antique Nickel GLASS Etched Opal

5002 AN

5000 AN

5003 AN

BROOKE Antique Nickel (AN)

| ITEM    | WIDTH/DIA. | HEIGHT | EXT. | TOP TO<br>OUTLET | BACK PLATE/CANOPY        | BULBS       | AVAILABLE<br>FINISHES |
|---------|------------|--------|------|------------------|--------------------------|-------------|-----------------------|
| 5000 AN | 5¼" W      | 11½"   | 5½"  | 8"               | 4½" W, 7" H Back Plate   | 1-100w Med. | AN                    |
| 5002 AN | 16½" W     | 101/4" | 6"   | 61/2"            | 9" W, 4½" H Back Plate   | 2-100w Med. | AN                    |
| 5003 AN | 24" W      | 10¾"   | 6"   | 71⁄4"            | 9" W, 41/2" H Back Plate | 3-100w Med. | AN                    |
| 5004 AN | 31¼" W     | 11"    | 6"   | 7"               | 9" W, 41/2" H Back Plate | 4-100w Med. | AN                    |