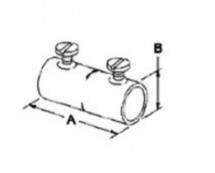

## **Dimensions**

| Trade Size:   | 3/4"   |  |
|---------------|--------|--|
| Dimensions A: | 1.1875 |  |
| Dimensions B: | 1.125  |  |
|               |        |  |