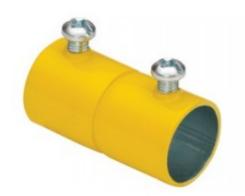

## EMT Couplings, Color-Coded, Steel, Yellow, Size 3/4"

Bridgeport's Color Coded set screw couplings are used to join two lengths of EMT. Color coded Yellow to match EMT for easy identification. Use with yellow EMT in special equipment, caution areas, and high voltage applications.

Concrete-tight. Furnished with Tri-Drive slot/Phillips/Robertson head screws. Also listed for use with Aluminum EMT.

Patented. US Patent 6,861,585.

**Download Photo** 

**Download Drawing** 

## **Product details**

| Catalog Number:                | 241-SY       |  |
|--------------------------------|--------------|--|
| UPC Number:                    | 78174742410  |  |
| Primary Materials:             | Steel        |  |
| Finish:                        | Yellow Paint |  |
| Trade Size:                    | 3/4"         |  |
| Unit Quantity:                 | 25           |  |
| Standard Package Quantity: 250 |              |  |
|                                |              |  |