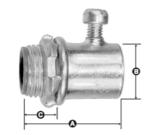

### Images

Download Photo Image Dimension A in Inches: 3.50 Dimension B in Inches: 5.25 Dimension C in Inches: 1.50

Download Dimensional Image

**Bridgeport Fittings Inc.** 705 Lordship Blvd. Stratford, CT 06615