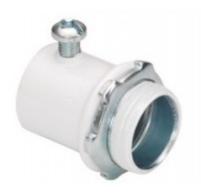

## EMT Connectors, Color-Coded, Steel, White, Size 3/4"

Bridgeport's Color Coded set screw connectors are used to join EMT to a box or enclosure. Color coded White to match EMT for easy identification. Use with white EMT in light colored areas and open architecture applications.

Concrete-tight. Furnished with Tri-Drive slot/Phillips/Robertson head screws. Also listed for use with Aluminum EMT.

Patented. US Patent 6,861,585.

**Download Photo** 

**Download Drawing** 

## **Product details**

| Catalog Number:                | 231-SW      |  |
|--------------------------------|-------------|--|
| UPC Number:                    | 78174762310 |  |
| Primary Materials:             | Steel       |  |
| Finish:                        | White Paint |  |
| Trade Size:                    | 3/4"        |  |
| Unit Quantity:                 | 25          |  |
| Standard Package Quantity: 250 |             |  |
|                                |             |  |