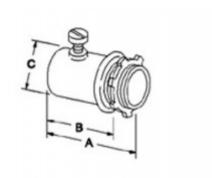

## **Dimensions**

| Trade Size:   | 3/4" |
|---------------|------|
| Dimensions A: | 1.5  |
| Dimensions B: | 1.25 |
| Dimensions C: | 1    |
|               |      |